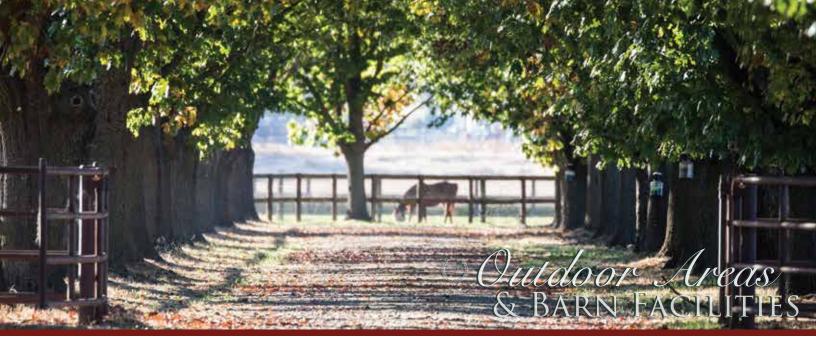

#### OUTDOOR AREAS

The Murieta Equestrian Center has more than 250 acres of park-like grassy areas that are ideal for large-scale outdoor events.

# BARN FACILITIES

The Murieta Equestrian Center has 379 permanent and 621 portable stalls. All permanent stalls are matted and have shaded aisle ways during summer months.