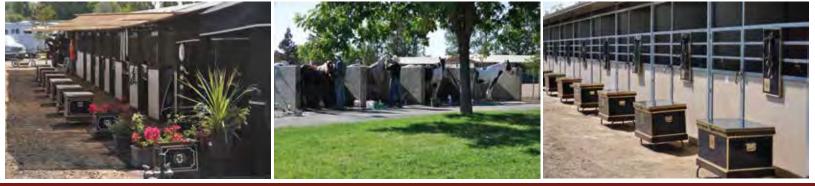

# BARN FACILITIES

The Murieta Equestrian Center has 379 permanent and 621 portable stalls. All permanent stalls are matted and have shaded aisle ways during summer months.

#### FEATURES

- •Four concrete wash racks (various locations)
- •Restrooms & shower facilities
- •On site feed & bedding sales

PAGE 10 WWW.MURIETAEQUESTRIANCENTER.COM