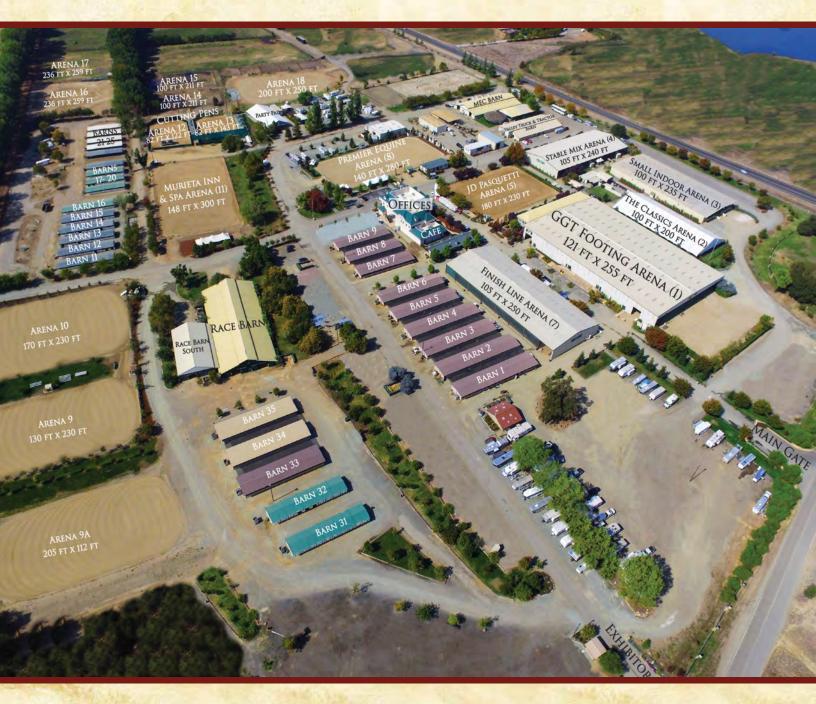

# THIS VERSATILE FACILITY FEATURES:

- Main indoor arena with seating for 3,000 spectators
- Five indoor arenas ideal for year round events
- Two world class cutting arenas
- 12 outdoor arenas with high performance footing
- 1,000 stalls
- Acres of grassy park-like settings ideal for large events
- On site cafe and bar with indoor/outdoor seating
- On site luxury glamour ranch retail store
- 70+ RV spaces
- 83 room luxury boutique hotel footsteps from the facility

### Event Types

- •Banquet/party events
- •Breed shows
- •Car shows
- •Clinics
- •Dog agility competitions
- •Dressage
- •English Hunter/Jumper
- •Expositions/trade shows
- •Reining

The Murieta Equestrian Center offers world class cutting horse arenas and 12 outdoor arenas ideal for events of all sizes.

| Arena                               | DIMENSIONS (FT) | Sound | Lighting | Footing |
|-------------------------------------|-----------------|-------|----------|---------|
| ARENA 5<br>JD PASQUETTI ARENA       | 180 x 240       | Х     | X        | TEXTILE |
| ARENA 8<br>Premier Equine Arena     | 140 x 280       | Х     |          | Textile |
| Arena 9                             | 130 x 230       | Х     |          | Textile |
| Arena 10                            | 170 x 230       | Х     |          | Sand    |
| ARENA 11<br>MURIETA INN & SPA ARENA | 148 x 300       | Х     | X        | Sand    |
| ARENA 12<br>CUTTING ARENA           | 82 x 122        | Х     | X        | Sand    |
| ARENA 13<br>CUTTING ARENA           | 82 x 143        | Х     | X        | Sand    |
| Arena 14                            | 100 x 211       | Х     |          | GRASS   |
| Arena 15                            | 100 x 211       | Х     |          | GRASS   |
| Arena 16                            | 236 x 259       | Х     |          | Sand    |
| Arena 17                            | 236 x 259       | Х     |          | Sand    |
| Arena 18                            | 200 x 250       | Х     |          | GRASS   |

#### OUTDOOR AREAS

The Murieta Equestrian Center has more than 250 acres of park-like grassy areas that are ideal for large-scale outdoor events.

# BARN FACILITIES

The Murieta Equestrian Center has 379 permanent and 621 portable stalls. All permanent stalls are matted and have shaded aisle ways during summer months.