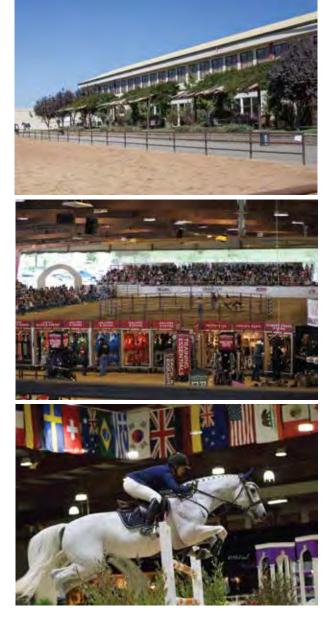

# MURIETA EQUESTRIAN CENTER

#### California's Premier Equestrian & Event Facility

Since opening it's gates in 1982, the Murieta Equestrian Center (MEC) has been one of the largest privately-owned equestrian and event facilities in California. MEC is located 24 miles east of downtown Sacramento in the community of Rancho Murieta.

# THIS VERSATILE FACILITY FEATURES:

- Main indoor arena with seating for 3,000 spectators
- Five indoor arenas ideal for year round events
- Two world class cutting arenas
- 12 outdoor arenas with high performance footing
- 1,000 stalls
- Acres of grassy park-like settings ideal for large events
- On site cafe and bar with indoor/outdoor seating
- On site luxury glamour ranch retail store
- 70+ RV spaces
- 83 room luxury boutique hotel footsteps from the facility

Our facility hosts approximately 50 events annually with over 200,000 competitors and spectators. Whether you are planning an equestrian competition, festival, concert, demonstration, wedding, horse clinic, or sports competition, we can accommodate events of all shapes and sizes. We have the amenities to help make your event a success!