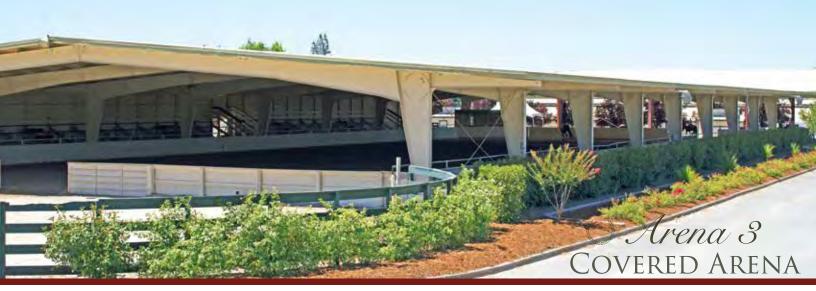

### Event Types

- •Banquet/party events
- •Breed shows
- •Car shows
- •Clinics
- •Dog agility competitions
- •Dressage
- •English Hunter/Jumper
- •Expositions/trade shows
- •Reining

The Murieta Equestrian Center offers world class cutting horse arenas and 12 outdoor arenas ideal for events of all sizes.

| Arena                               | DIMENSIONS (FT) | Sound | Lighting | Footing |
|-------------------------------------|-----------------|-------|----------|---------|
| ARENA 5<br>JD PASQUETTI ARENA       | 180 x 240       | Х     | X        | TEXTILE |
| ARENA 8<br>Premier Equine Arena     | 140 x 280       | Х     |          | Textile |
| Arena 9                             | 130 x 230       | Х     |          | Textile |
| Arena 10                            | 170 x 230       | Х     |          | Sand    |
| ARENA 11<br>MURIETA INN & SPA ARENA | 148 x 300       | Х     | X        | Sand    |
| ARENA 12<br>CUTTING ARENA           | 82 x 122        | Х     | X        | Sand    |
| ARENA 13<br>CUTTING ARENA           | 82 x 143        | Х     | X        | Sand    |
| Arena 14                            | 100 x 211       | Х     |          | GRASS   |
| Arena 15                            | 100 x 211       | Х     |          | GRASS   |
| Arena 16                            | 236 x 259       | Х     |          | Sand    |
| Arena 17                            | 236 x 259       | Х     |          | Sand    |
| Arena 18                            | 200 x 250       | Х     |          | GRASS   |