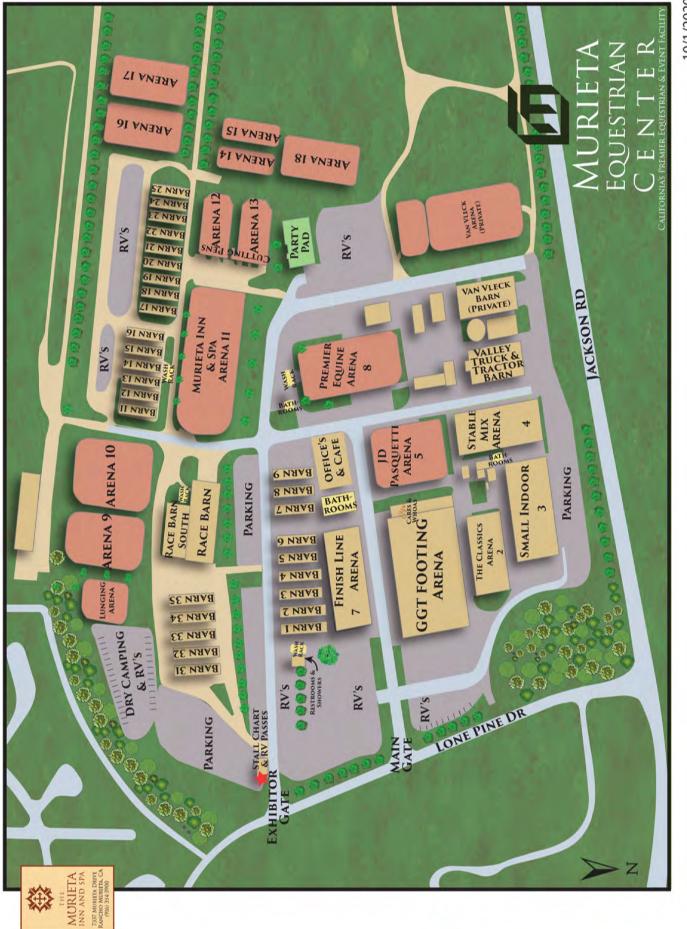

# THIS VERSATILE FACILITY FEATURES:

- Main indoor arena with seating for 3,000 spectators
- Five indoor arenas ideal for year round events
- Two world class cutting arenas
- 12 outdoor arenas with high performance footing
- 1,000 stalls
- Acres of grassy park-like settings ideal for large events
- On site cafe and bar with indoor/outdoor seating
- On site luxury glamour ranch retail store
- 70+ RV spaces
- 83 room luxury boutique hotel footsteps from the facility

### Event Types

- •Banquet/party events
- •Breed shows
- •Car shows
- •Clinics
- •Dog agility competitions
- •Dressage
- •English Hunter/Jumper
- •Expositions/trade shows
- •Reining

The Murieta Equestrian Center offers world class cutting horse arenas and 12 outdoor arenas ideal for events of all sizes.

| Arena                               | DIMENSIONS (FT) | Sound | Lighting | Footing |
|-------------------------------------|-----------------|-------|----------|---------|
| ARENA 5<br>JD PASQUETTI ARENA       | 180 x 240       | Х     | X        | TEXTILE |
| ARENA 8<br>Premier Equine Arena     | 140 x 280       | Х     |          | Textile |
| Arena 9                             | 130 x 230       | Х     |          | Textile |
| Arena 10                            | 170 x 230       | Х     |          | Sand    |
| ARENA 11<br>MURIETA INN & SPA ARENA | 148 x 300       | Х     | X        | Sand    |
| ARENA 12<br>CUTTING ARENA           | 82 x 122        | Х     | X        | Sand    |
| ARENA 13<br>CUTTING ARENA           | 82 x 143        | Х     | X        | Sand    |
| Arena 14                            | 100 x 211       | Х     |          | GRASS   |
| Arena 15                            | 100 x 211       | Х     |          | GRASS   |
| Arena 16                            | 236 x 259       | Х     |          | Sand    |
| Arena 17                            | 236 x 259       | Х     |          | Sand    |
| Arena 18                            | 200 x 250       | Х     |          | GRASS   |

#### OUTDOOR AREAS

The Murieta Equestrian Center has more than 250 acres of park-like grassy areas that are ideal for large-scale outdoor events.

# BARN FACILITIES

The Murieta Equestrian Center has 379 permanent and 621 portable stalls. All permanent stalls are matted and have shaded aisle ways during summer months.