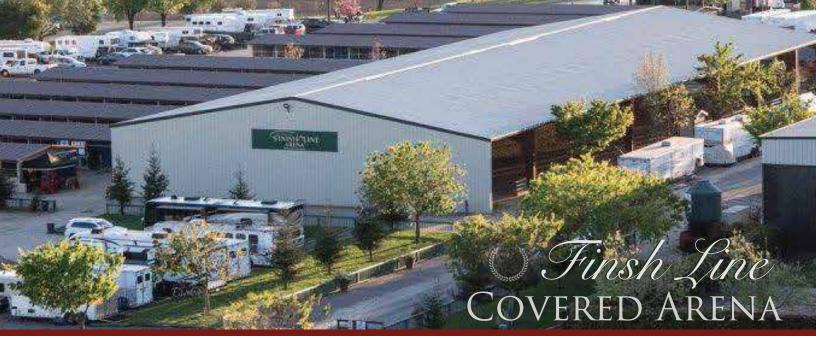

# The Future

The team at Murieta Equestrian Center is focused on the continued growth and development of the facility to host world-class National and Regional shows and events

Located in the heart of the equestrian center, the Main Indoor Arena (arena 1) is the premier arena of MEC ideal for equestrian and large scale events.

(121 ft. x 255 ft.)

#### FEATURES

- •Seating for up to 3,000
- •Sound system
- •Lighting throughout
- •Water and electricity throughout
- •Permanent restroom facilities nearby
- •Concessions nearby
- •ADA accessibility
- •Multiple vendor areas
- •Large ceiling fans for air circulation
- •Heated/air conditioned horse show offices
- •Heated/air conditioned announcer room
- •Accommodates year-round events
- •VIP/box seating capabilities
- Ticket event capabilities
- •Care & Whoas retail store
- •Livestock handling capabilities