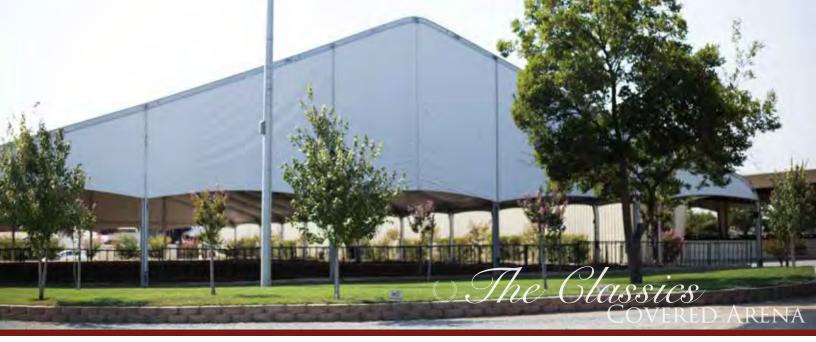

# 26,250 Square Feet (105 ft. x 250 ft.)

## FEATURES

- Spectator seating
- •Lawn area nearby
- •Sound system
- •Lighting throughout
- •Permanent restroom facilities nearby
- •Concessions nearby
- •Horse show office
- •Announcer booth
- •Accommodates year-round events
- •Parking nearby

### Event Types

- •Banquet/party events
- •Breed shows
- •Car shows
- •Clinics
- •Dog agility competitions
- •Dressage
- •English Hunter/Jumper
- •Expositions/trade shows
- •Reining

The Murieta Equestrian Center offers world class cutting horse arenas and 12 outdoor arenas ideal for events of all sizes.