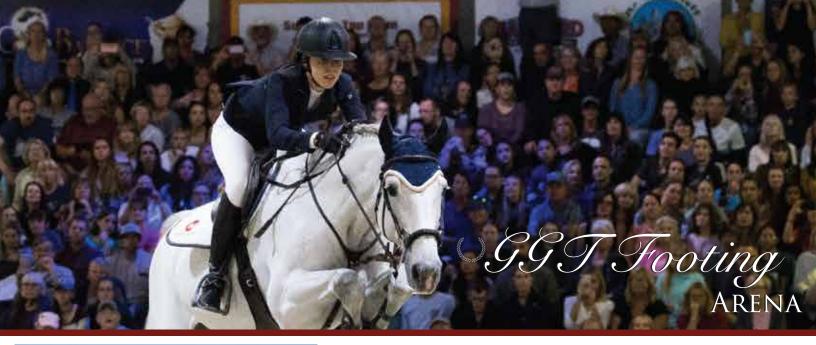

# The Future

The team at Murieta Equestrian Center is focused on the continued growth and development of the facility to host world-class National and Regional shows and events

Located in the heart of the equestrian center, the Main Indoor Arena (arena 1) is the premier arena of MEC ideal for equestrian and large scale events.

(121 ft. x 255 ft.)

#### FEATURES

- •Seating for up to 3,000
- •Sound system
- •Lighting throughout
- •Water and electricity throughout
- •Permanent restroom facilities nearby
- •Concessions nearby
- •ADA accessibility
- •Multiple vendor areas
- •Large ceiling fans for air circulation
- •Heated/air conditioned horse show offices
- •Heated/air conditioned announcer room
- •Accommodates year-round events
- •VIP/box seating capabilities
- Ticket event capabilities
- •Care & Whoas retail store
- •Livestock handling capabilities

## EVENT TYPES

- •Banquet/party events
- •Breed shows
- •Car shows
- •Clinics
- •Dog agility competitions
- •Dressage
- •English Hunter/Jumper
- •Expositions/trade shows
- •Grand Prix
- •Reining
- •Working cow horse