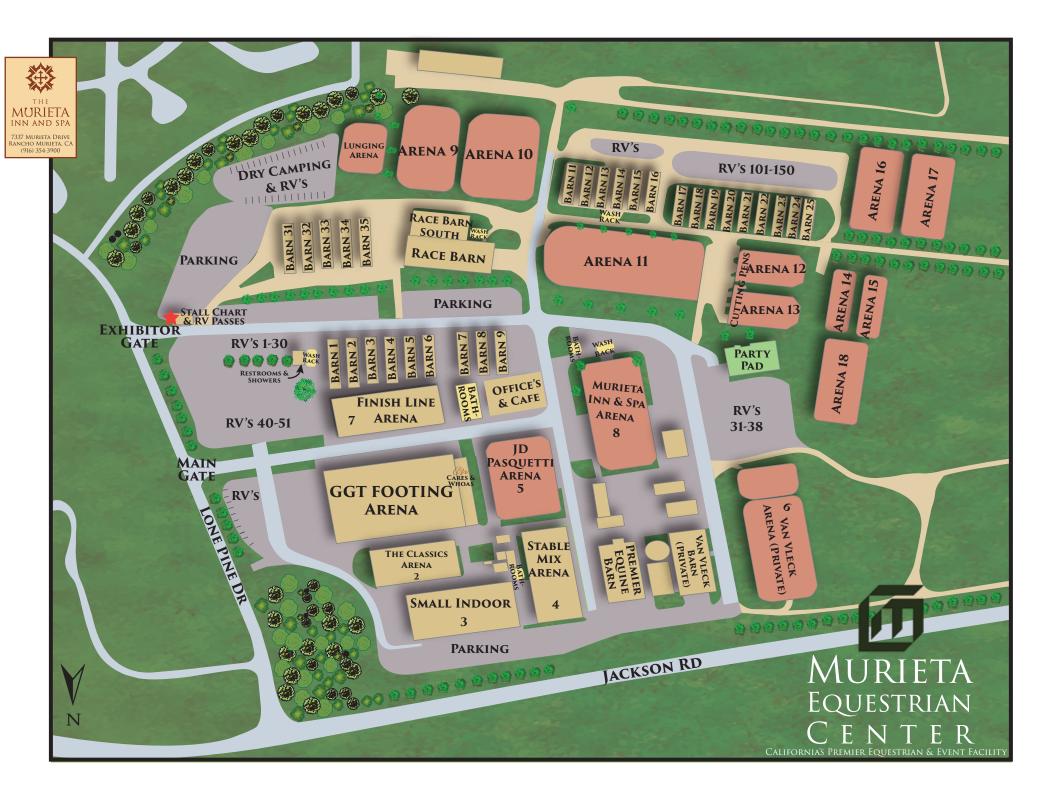

#### **SPONSORSHIP VALUE: \$15,000**

\*\*Please contact MEC for complete list of events available (\*Sponsor to provide signage per MEC specs)

Arenas

**INDOOR ARENAS** 

Arena 3 - Available Arena 2 - Sold Arena 4 - Sold Arena 7 - Sold

#### **OUTDOOR ARENAS**

**Arena 11 - AVAILABLE** Arena 5 - SOLD Arena 8 - SOLD

"Whether it's the athletes themselves or lovers of the sport who own horses, reaching them through this partnership has been a critical part of our event marketing outreach each year. We look forward to many more years of partnership." ELK GROVE MILLING, SHERRI LAFOON SALES & MARKETING MANAGER

#### ARENA 9 & 10 - AVAILABLE

Barns

#### **RACE HORSE BARN - AVAILABLE**

(\*SPONSOR TO PROVIDE SIGNAGE PER MEC SPECS) \*\*Please contact MEC for complete list of events available

Bronze *Sponsor* 

\$3,000

Friend Sponsor \$1,000