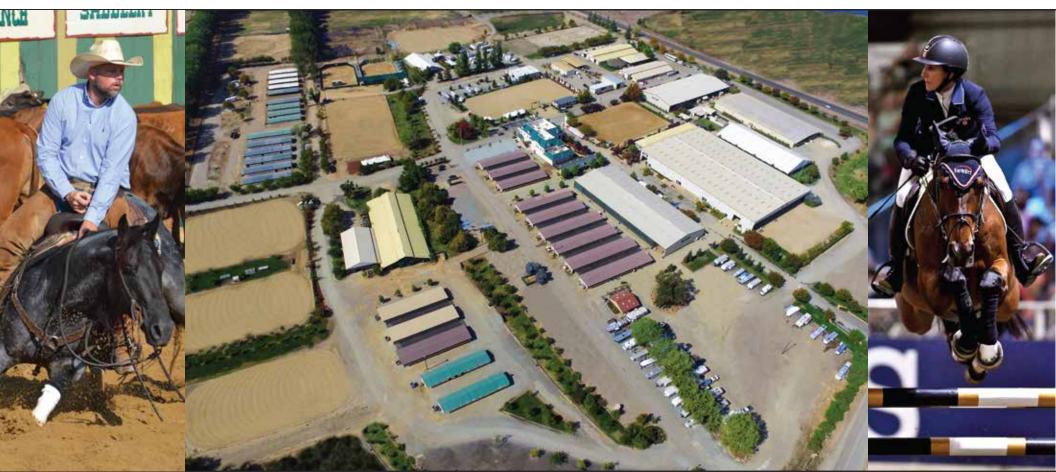

# Murieta Equestrian Center

# California's Premier Equestrian & Event Facility

Sponsorship Opportunities

N *Equestrian* HAVEN AN

Murieta Equestrian Center Since opening it's gates in 1982, the Murieta Equestrian Center (MEC) has established itself as one of the premier equestrian event centers on the West Coast.

Located only 24 miles east of downtown Sacramento in the prestigious community of Rancho Murieta.

MURIETA EQUESTRIAN CENTER HOSTS MORE THAN 50 EQUESTRIAN EVENTS ON AN ANNUAL BASIS IN A DIVERSE SPECTRUM OF EQUINE DISCIPLINES, ENABLING FACILITY SPONSORS TO REACH A WIDER AUDIENCE.